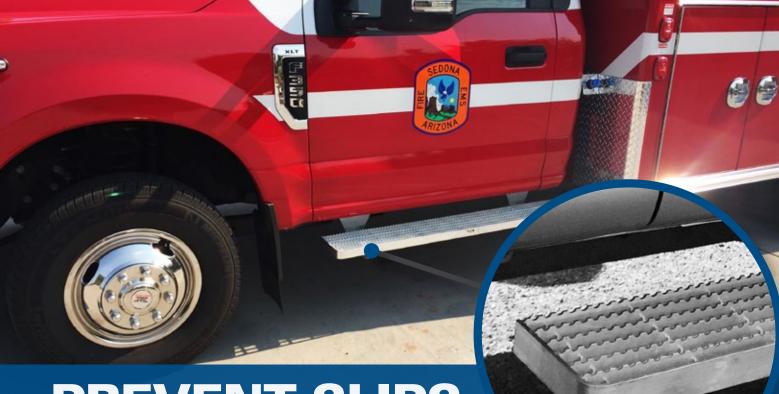

## **ROUGHNECK**<sup>TM</sup> RUNNING BOARD

BY ROM

## PREVENT SLIPS IN ANY ENVIRONMENT

- Open design allows mud, snow and debris to drop through
- Extremely aggressive no-slip grip surface
- Simple no-drill installation utilizes Ford & RAM factory designed mounting locations
- Corrosion resistant aluminum construction; 3/16" thick and 1-1/2" tall

- Extremely strong and lightweight
- NFPA compliant and meets OSHA and ANSI recommendations for safety
- Cost effective
- Quick and easy install
- Includes galvanized mounting brackets and hardware

Fits 2017 & newer Ford Super Duty (F250-F550); Regular, Super & Crew Cabs